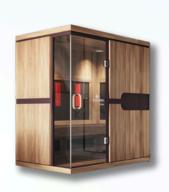

### AUTOMATIC DISCOUNT CODE

Crafted with meticulous care, <u>Sunlighten Saunas</u> blends science and nature to elevate your well-being. Their SoloCarbon infrared heating delivers optimal doses of far, mid, and near-infrared light energy.

Whether you seek detoxification, immunity boost, weight loss, or relaxation, <u>Sunlighten saunas</u> restore your body and mind.

<u>Sunlighten</u> brings nature's healing pulse to your home. Invest in yourself and embrace wellness today.