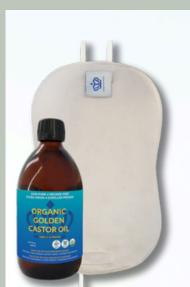

#### **DISCOUNT CODE**

"NATURALLYDRCHELSEA10"

Queen of the Thrones: Your wellness journey just got royally upgraded! These heatless, reusable Castor Oil Packs are designed by a naturopathic doctor. They support liver detox, lymphatic drainage, and colon cleansing. Plus, they're less mess, more bliss! Explore the regal collection at Queen of the Thrones. Your throne awaits!